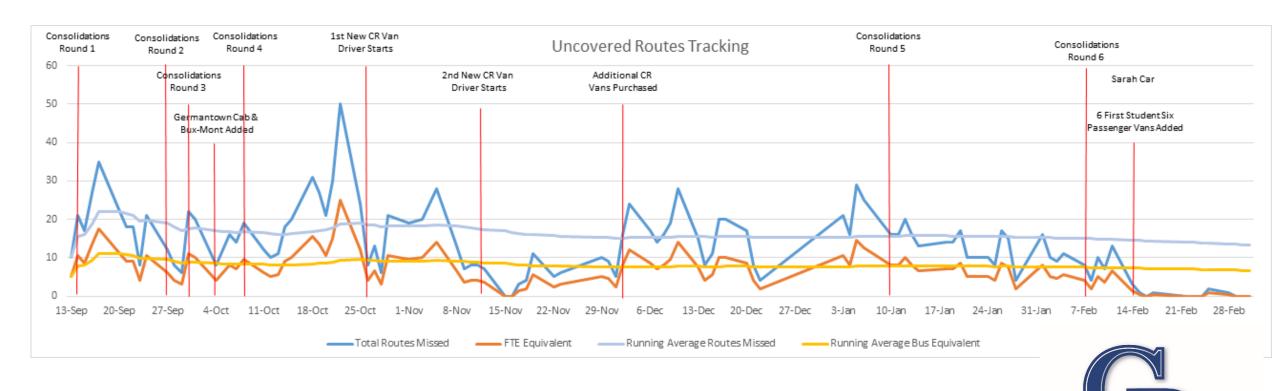

| 32,202,532       | 24,481,627   | THE RESIDENCE AND THE PROPERTY OF | 451,303,993                                                                     |   |         |           |                        |             |             |             |             |             |             | محدة أ      |             |                |                 | leces              |

# Transportation Updates



## Transportation Services in One Graph



SCHOOL DISTRICT

# CR Van Analysis & Recommendation



## **CR Van Fleet Composition & Usage**

#### **CR Van Role Within The District**

- Council Rock Maintains a Fleet of Vans for a Variety of Functions
  - ACHIEVE Program
    - o Uses Vans Daily for CBEs, Job Programs, & Community Engagement
    - o 21-22 School Year Need is 12 Vans
    - o Van Numbers 2, 4, 6, 7, 8, 9, 10, 11, 13, 17, plus 2 month to month rentals
  - CR North Autistic Support
    - o CR North Uses Van 1 occasionally for CBEs and educational field trips
    - o ACHIEVE also uses Van 1 to backfill when sports uses vans
  - School Transportation
    - Used by CR Van drivers to transport students to and from school
    - o 21-22 School Year Need is 6 Vans
    - o Van Numbers 10, 14, 15, 16, 18, & 19
    - Van 10 is use